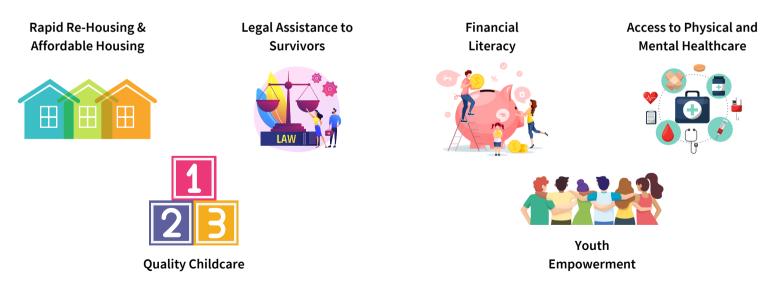

eliminating racism empowering women **SANCCA** Palm Beach County

eliminating racin

# UNTIL JUSTICE JUSTIS

### Building the Next Generation of Equity Among Youth

a luncheon and fireside chat on supporting our Palm Beach County youth



**Sponsorship Packages** 





#### Why support YWCA?

- Exposure: Your sponsorship will be advertised to over 50,000 connections and followers.
- **Community**: You support will assist with raising awareness on systemic inequalities and developing solutions to promote equity in Palm Beach County
- **Corporate Social Responsibility**: Your support and sponsorship will demonstrate your continued commitment to equality in the workplace and community

#### When you sponsor our event, you make an impact in Palm Beach County's







#### **Event Overview**

YWCA's *Until Justice Just Is* (formerly Stand Against Racism) is a national movement advancing justice for all. During the month of April 2024, YWCAs across the United States will be hosting a series of events to help raise awareness and to promote justice within our local communities. Most recently, 65 YWCAs across the country and over 30,000 people from forty-eight states participated in our efforts to advocate for equity in all aspects of human affairs including health, education, housing, equal pay, and criminal justice.

### In recognition of this, I invite you to join <u>YWCA's Until Justice Just Is Luncheon</u>. Join us on <u>April 26th, 2024, at 11am at</u> the Marriott Palm Beach Gardens, 4000 RCA Blvd, Palm Beach Gardens, FL.

The theme for this ye